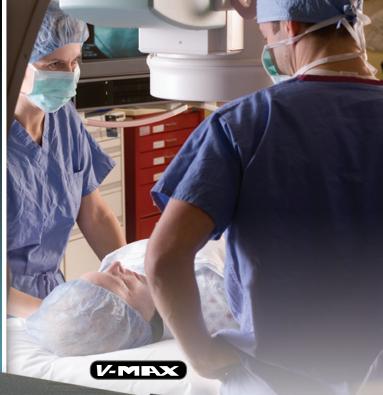

With all the features of the competition... At a fraction of the cost





## 4 WAY MANUAL FLOAT

36" of Longutidinal Travel (head to toe)14" of Lateral Travel (side to side)

## **STANDARD FEATURES**

- Table top automatically stops at level
- Diving board style for easy c-arm access
- Large patient capacity 500lb pound load
- 2" patient high quality comfort pad
- Facial cut out access
- Light weight easy to physically move the table
- 24" wide top eliminates the needs for arm boards
- 27" wide top is also available
- Easy patient transfer to table
- Low height for patient boarding
- Any OR accessory can be rigidly attached to the table top





Toll Free: 888-737-5044 Tel: 978-777-4031 Fax: 978-750-0877

2 DeBush Ave Unit A-2 Middleton, MA 01949

www.surgicaltables.com