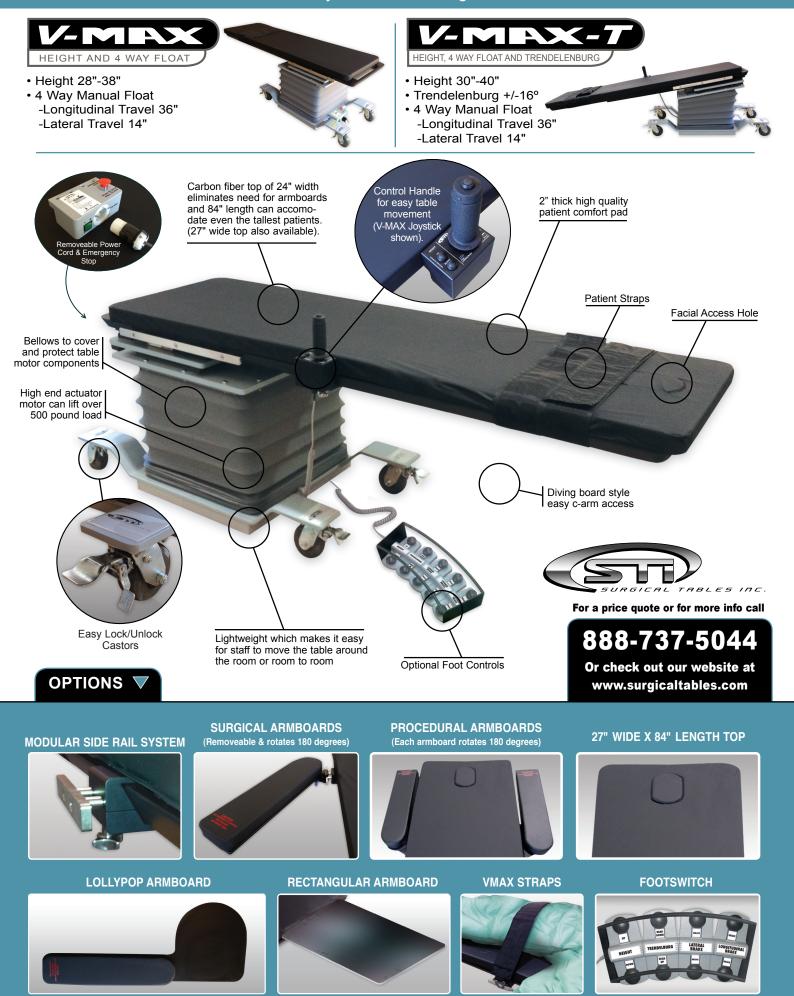

## 4 WAY MANUAL FLOAT

36" of Longutidinal Travel (head to toe)14" of Lateral Travel (side to side)

## **STANDARD FEATURES**

- Table top automatically stops at level
- Diving board style for easy c-arm access
- Large patient capacity 500lb pound load
- 2" patient high quality comfort pad
- Facial cut out access
- Light weight easy to physically move the table
- 24" wide top eliminates the needs for arm boards
- 27" wide top is also available
- Easy patient transfer to table
- Low height for patient boarding
- Any OR accessory can be rigidly attached to the table top